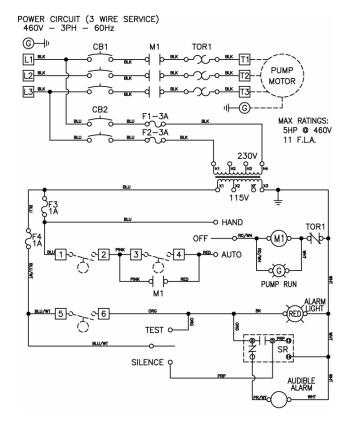

tion
- Large External Alarm Light
- Separate Control & Alarm Fuses
- Ground Lugs
- Color Coded Internal Wiring
- Rugged Weather Resistant Hinged Poly Enclosure w/Sst Latches
- Built and Labeled to UL 508A Standard w/Nema 4x Rating
- Provided with Wiring Schematic and Detailed Connection Diagram for Installer
- Mounting Feet for Enclosure

### **Available Options(\*)**

- Fiberglass Enclosure
- Flasher
- Dead Front Inner Door
- Auxiliary Alarm Contacts
- Mercury or Mechanical Float Switches for the Pumps and High Water Alarm Circuits

\*Note: Consult the factory for other available options. Also some options may require an increase in the enclosure size.



(Standard 50A008 Shown)





## "50A008" Model Simplex 3 Phase Control Panel

#### **Panel Dimensions**





#### **Panel Schematic**