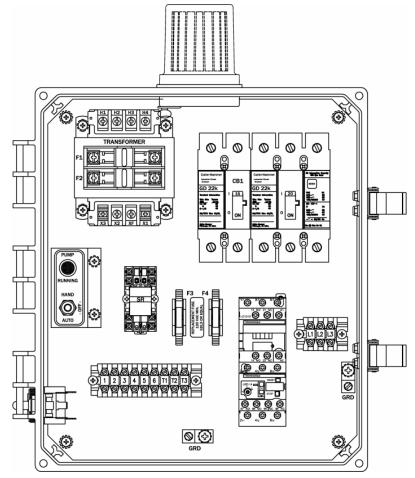

(Standard 50A008 Shown)

## "50A008" Model Simplex 3 Phase Control Panel

### Features & Benefits

- Circuit Breakers for Pump Circuits
- IEC Motor Contactor & Overload
- Easy to Access Terminal Block
- Usable with 460 VAC
- Externally Mounted Test/Normal/Silence Switch w/UV resistant sealing boot
- Externally Mounted Audible Alarm
- Pump Hand-Off-Auto Switch
- Pump Running Light
- Transformer w/Primary & Secondary Fuse Protection
- Large External Alarm Light
- Separate Control & Alarm Fuses
- Ground Lugs
- Color Coded Internal Wiring
- Rugged Weather Resistant Hinged Poly Enclosure w/Sst Latches
- Built and Labeled to UL 508A Standard w/Nema 4x Rating
- Provided with Wiring Schematic and Detailed Connection Diagram for Installer
- Mounting Feet for Enclosure