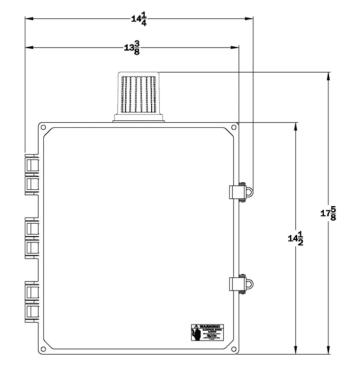

rimary & Secondary Fuse Protection
- Large External Alarm Light
- Separate Control & Alarm Fuses
- Ground Lugs
- Color Coded Internal Wiring
- Rugged Weather Resistant Hinged Poly Enclosure w/Sst Latches
- Built and Labeled to UL 508A Standard w/Nema 4x Rating
- Provided with Wiring Schematic and Detailed Connection Diagram for Installer
- Mounting Feet for Enclosure

### **Available Options(\*)**

- Fiberglass Enclosure
- Flasher
- Dead Front Inner Door
- Auxiliary Alarm Contacts
- Mercury or Mechanical Float Switches for the Pumps and High Water Alarm Circuits

\*Note: Consult the factory for other available options. Also some options may require an increase in the enclosure size.



(Standard 50A008 Shown)





## "50A008" Model Simplex 3 Phase Control Panel

#### **Panel Dimensions**





#### **Panel Schematic**